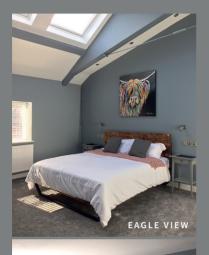

## BEAUTIFULLY DECORATED EN-SUITE

Our lovely rooms contain super king-size beds, en-suite shower rooms, clothes rails and TV, as well as coffee machines and fridges. Guests can also access free wifi.